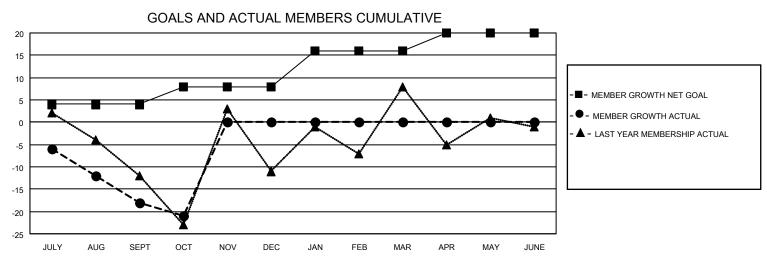

## GOALS AND ACTUAL NEW CLUBS CUMULATIVE

| DROPPED CLUBS: 0 |    | 10 CLUBS OF 57 ADDED 1 OR<br>MORE NEW MEMBERS | GENDER DISTRIBUTION                |              |  |
|------------------|----|-----------------------------------------------|------------------------------------|--------------|--|
|                  |    | MORE NEW MEMBERS                              | MALE                               | 625 (55.85%) |  |
|                  |    |                                               | FEMALE                             | 493 (44.06%) |  |
| DROPPED MEMBERS  |    |                                               | NON BINARY                         | 0 (0.00%)    |  |
|                  |    |                                               | PREFER NOT TO ANSWER               | 1 (0.09%)    |  |
| DECEASED         | 5  |                                               |                                    |              |  |
| CLUB CANCELLED   | 0  | CLICK HERE FOR CUMULATIVE                     | TOTAL FAMILY UNIT MEMBERS          | 194          |  |
| OTHER            | 30 | MEMBERSHIP DATA                               |                                    |              |  |
| TOTAL            | 35 |                                               | FAMILY MEMBERS PAYING HALF DUES 98 |              |  |
|                  |    |                                               |                                    |              |  |