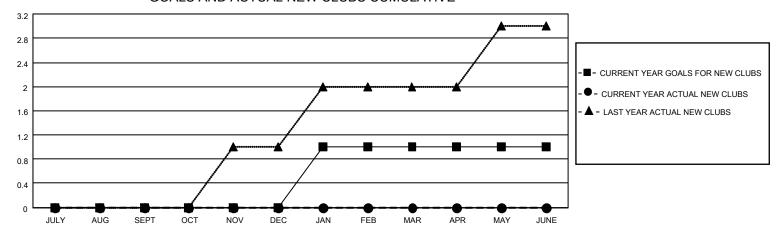

## GOALS AND ACTUAL NEW CLUBS CUMULATIVE

| DROPPED CLUBS: 0 |    | 10 CLUBS OF 57 ADDED 1 OR<br>MORE NEW MEMBERS | GENDER DISTRIBUTION                |              |  |
|------------------|----|-----------------------------------------------|------------------------------------|--------------|--|
|                  |    | MORE NEW MEMBERS                              | MALE                               | 625 (55.85%) |  |
|                  |    |                                               | FEMALE                             | 493 (44.06%) |  |
| DROPPED MEMBERS  |    |                                               | NON BINARY                         | 0 (0.00%)    |  |
|                  |    |                                               | PREFER NOT TO ANSWER               | 1 (0.09%)    |  |
| DECEASED         | 5  |                                               |                                    |              |  |
| CLUB CANCELLED   | 0  | CLICK HERE FOR CUMULATIVE                     | TOTAL FAMILY UNIT MEMBERS          | 194          |  |
| OTHER            | 30 | MEMBERSHIP DATA                               |                                    |              |  |
| TOTAL            | 35 |                                               | FAMILY MEMBERS PAYING HALF DUES 98 |              |  |
|                  |    |                                               |                                    |              |  |